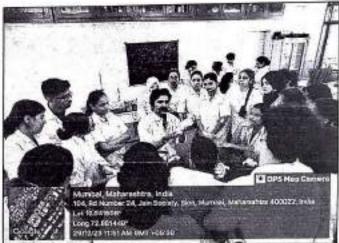

#### Americael: Photo of the workshop

March

Report Prepered by Geeta Paleskar IQAC Coordinator

De. Uma Shankar Principel, Chairperson of IQAC