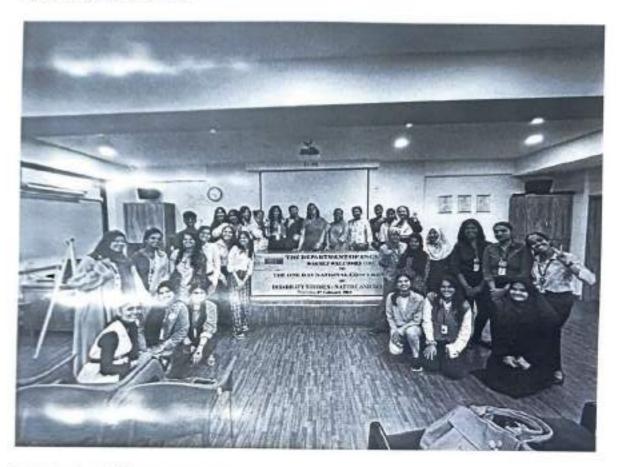

anair302@gmail.com      | Ananya Sunil Nair                                     |  |  |
| 82 Roshnisn29@gmail.com         | Roshni Natesan Pillai                                 |  |  |
| 83 maitri11011@gmail.com        | Maitri Nagda                                          |  |  |
| 84 cseema123@gmail.com          | Dr Seema C.                                           |  |  |
| 85 lakshmimuthukumar3@gmail.com | Prof. Dr. Lakshmi Muthukumar                          |  |  |
| 36 anilkurichimuttom@gmail.com  | Dr. Anil M.R.                                         |  |  |
| 37 Diraj1920@gmail.com          | DIVYA RAJU                                            |  |  |
| 38 qureshihumi75@gmail.com      | Humaira Qureshi Mohd Javed                            |  |  |

#### ANNEXURES 3 PHOTOS



Participants with Resource persons.



The inaugural event in progress.



Paper presentation in progress.

Report prepared by: Vidya Hariharan

Sign of HOD:

Prof. Dr. Lakshmi Muthukumar

Stamp and signature of Principal: College Seal:





## Department of Biochemistry - Food Technology & Nutraceuticals

- A. Title of the Workshop/Activity: HACCP Internal Auditor & FoSTaC (L-1) Workshop
- B. Background: HACCP Hazard Analysis Critical Control Point, HACCP is a management system in which food safety is addressed through the analysis and control of biological, chemical, and physical hazards from raw material production, procurement, and handling, to manufacturing, distribution, and consumption of the finished product. The preventive approach of HACCP-based procedures not only improves foo