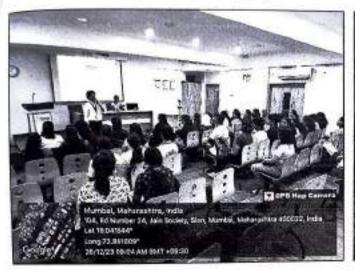

------------------------------------------------------------------------------------------------------------------------------------------------------------------------------------------------------------------------------------------------------------------------------------------------------------------------------------------------------------------------------------------------------------------------------|----------|
|        | Venns Michael<br>Villa Annol<br>Upothere<br>Local to<br>Local to<br>Local to   | A br                                                   | N. S.                                                         | N. ST                    |                                                                  | The state of the s | 24       |

### ii. Photographs (Geotagged)











## Google Drive Link for the photographs of the Workshop:

https://drive.google.com/drive/folders/1t9BXxPKUVLmnt75wNXIHf9AFH-UiSrE1

Report Prepared by:

Prathamesh Kulkarni, Department of Zoology

Signature:

Signature of HOD

Principal (Stamp & Sign):

Principal
SIES College of Arts, Science &
Commerce (Autonomous)
Sion (West), Mumbal - 400 022.

College seal:

MUMBAJ 400 022

# SIES COLLEGE OF ARTS, SCIENCE AND COMMERCE, SION(W) DEPARTMENT OF ENGLISH



Title: One-Day Conference on Disability Studies

DATE AND TIME OF THE EVENT: 8th February 2024 9:00 am to 6:00 pm

AIMS OBJECTIVES: To explore the nature and scope of Disability Studies

LOCATION: Auditorium

TARGET AUDIENCE: Degree College students

NO. OF PARTICIPANTS: 95

NAME OF RESOURCE PERSON: Prof (Dr) Anil Aneja, Dr. Re