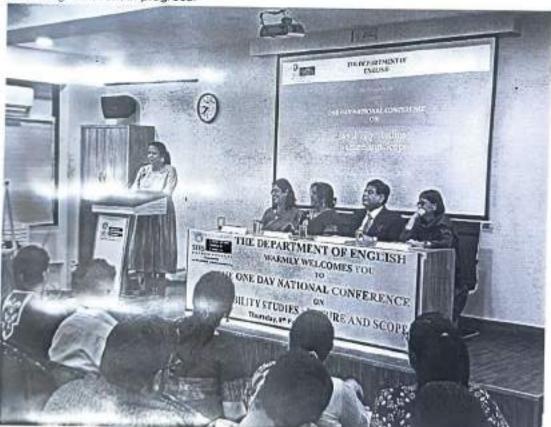

# 3.3.2: Workshops/Seminars conducted on Intellectual Property Rights (IPR), Research Methodology, Entrepreneurship and Skill Development

Page no. 1 to 79 of the reports is certified to be true.

Principal
SIES College of Arts, Science &
Commerce (Autonomous)
Sion (West), Mumbai - 400 022.