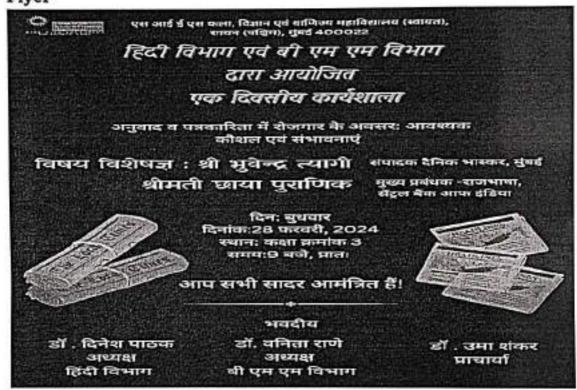

lation and Mass Media Journalism.
- D. Location: Room no 3
- E. Target audience: BA and 19 BAMMC students
- F. Date of the activity: 28th February, 2024

#### G. Name of Resource Persons:

- 1. Mr. Bhuvender Tyagi, Editor, Dainik Bhaskar Mumbai Edition
- 2. Mrs Chhaya Puranik, CCPR Division, Central Bank of India Bank

#### H. Outcome:

- The workshop refined students about the various career paths available in Translation and Journalism.
- It provided students with the guidance on selecting specializations within these fields.
- It facilitated interaction between students and industry professionals to gain practical insights and advice.
- It motivated students to pursue careers in Translation and Journalism by the experiential knowledge and success stories.

- I. Annexures: -
- i. Flyer



ii. List of Participants:

|          | The barrier of the Congress of | 100    | TENDANGERHEET