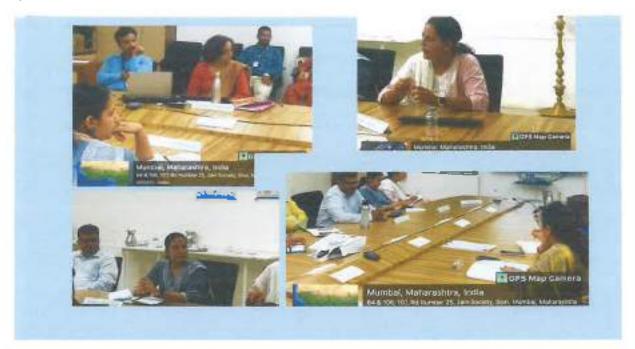

ed in evaluation and examination data management were also exchanged. The evaluation of co-curricular courses, VSC and SEC were also discussed.

Moderator, Dr. Anushree Lokur and Dr. Uma Shankar, Principal of SIES, shared their insights about assessment methodology and common practices that all the autonomous colleges may follow, for uniformity.

#### Outrom 4:

The sentinar helped the participants in understanding the important role played by the teacher in effective evaluation techniques. They also received clarification on technical aspects of ABC. They took home with them enriching experiences and insights shared by the presenters and moderators.

Hora

or or

Report Prepared by : Geeto Paluskar EQAC Coordinator Dr. Uma Shankar

Chairperson of IQAC

Principal,

#### Annexutel Photos:













Dr. Umo Shankar Principal, Chainterson of IQAC

#### Annetwye2: Organising Committee

#### Integrating NBP in Higher Education-Reforms in Examination and Assessment

| Chairperson- Principal, Do. Unca Shankar                   |                                                     |  |  |  |  |  |
|------------------------------------------------------------|-----------------------------------------------------|--|--|--|--|--|
| Organiser-Ms. Geeta Paluskar, IQC Courdinator              |                                                     |  |  |  |  |  |
| Jt. Organiser-Dr. Kansala Sylnivas, Jt. Coordinator , IQAC |                                                     |  |  |  |  |  |
| Organizing committee members:                              |