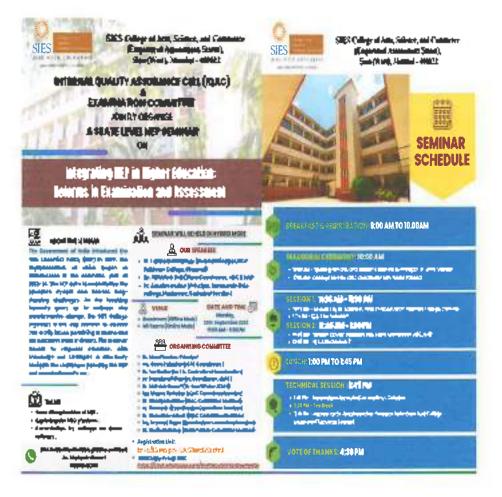

### "Integrating NEP in Higher Education: Reforms in Examination and Assessment"

Title of the Seminar: "Integrating NEP in Higher Education: Reforms in Examination and Assessment"

Day, Date, Venue: 25.09.2023, 10.00 am to 4.30 pm, BoardRoom.

#### Objectives of the seminar:

NEP 2020 was implemented in Autonomous colleges of the state of Mahazashtra in the academic year 2023-24. This one day seminar intends to provide a forum for discussion about examination and evaluation reforms under NEP. It intends to empower the educators with the knowledge of Academic Bank of Credit and the various entry exit options available to students under NEP. It also intends for an exchange of information regarding assessment methods adapted by autonomous colleges.

The seminar began with the welcome note by the principal Dr. Utra Shankar, followed by concept note by Mrs. Geeta Paluskar, IQAC Coordinator.