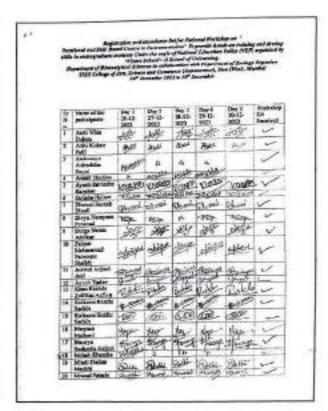

Number of Attendees: 41

Objectives of the workshop:

'To orient teachers about NAAC accreditation process with respect to preparation for HQA, SSR, DVV

### Attendance sheet for meetings conducted at the Institution (Degree/Junior)

Date: 12/08/23 Time: 10.30am Place/Venue: Board Room

Azerda/Topic: NAAC Workshop

Meeting conducted/convened by: \_\_\_\_\_\_ BA-C

| Serial<br>No. | Name of the faculty     | Department       | Signature |
|---------------|-------------------------|------------------|-----------|
| 1             | Seeta Palushare.        | Mathematics      | Damala    |
| 2             | Kamala Srinivas         |                  | Same      |
| 3.            | Maya Nain               | Compute Lieve    | 1         |
| 4.            | Soni Yudav              | computar science | Pric      |
| 5             | Dr. Neeraja . Twakne    | Botany           | SHROY     |
| 6             | Pallavi Roy             | chemistry        | augus.    |
| 7.            | Pallavi Rege            | Chatistics       | 1         |
| 8             | Mahavir Gosavi          | Botang           | 1.1.5     |
| 9.            | Madharan Gopale-        | (bensistra       | - to 179  |
| 10.           | Katariya 8.3            | 1T               | has       |
| 11.           | Sindha-B                | Pairis           | en        |
| 12            | Raehni Bhure            | 00               | TO TO     |
| 13            | Mohammed Admas          | Et               | 1         |
| 14            | Sampette V. Sambes Van. | Clarita          | RA        |
| 15            | Dr. Harti Muley         | Physics          | mere:     |
| 16.           | mys. Mana Fernandes     | Biochemiste      | 1/2/11    |
| 17.           | Deepali Kothekar        | Psychology       | 26        |
| 8             | Shama Todurkar          | Economic         | la        |
| 19.           | Shriti Pardey           | Polities         | 254       |
| 20            | Vanita Banjan           | English          | Raleshyni |
| 21            | Lakshon Muthukunar      | Connerce         | atter     |
| 22            | Nitya R Mahajan         | Butech notary    | TW O      |
| 23            | Analya Coniladad        | Politico         | - West    |
| 24            | Roy mathew-             | Commune.         | Mi        |
| 26            | Mahalumun Neidr         | 058              | 100       |
|               | Promod D. Ghogave       | Michiology       | P A       |